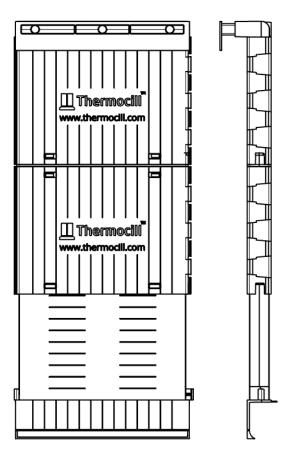

e radiators.

The product directs the air from your radiators to the glazing, reducing both the amount of cold air entering and the amount of warm air leaking out via the windows. The process reduces condensation and moisture on windows, leading to less damp in the home.

Versatile and easy to install, Thermocill™ can be retrofitted or used in new builds, as well as listed properties.



### **PRODUCT SPECIFICATION**





### **Product Details**

Material Recycled Nylon Weight 190g

# **Dimensions (Standard)**

Height 38mm Width 152mm Depth 157mm





### **Dimensions (Standard Extended)**

Height 49mm Width 152mm Depth 248mm





### **PRODUCT SPECIFICATION**



#### **Product Details**

Material Recycled Nylon Weight 274g

## **Dimensions (Double)**

Height 38mm Width 152mm Depth 269mm



# **Dimensions (Double Extended)**

Height 49mm Width 152mm Depth 360mm