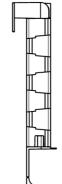

#### **FEATURES**

Thermocill™ is an innovative window board that creates a wall of warm air in front of windows located above radiators.

The product directs the air from your radiators to the glazing, reducing both the amount of cold air entering and the amount of warm air leaking out via the windows. The process reduces condensation and moisture on windows, leading to less damp in the home.

Versatile and easy to install, Thermocill™ can be retrofitted or used in new builds, as well as listed properties.



### **PRODUCT SPECIFICATION**





### **Product Details**

Material Recycled Nylon Weight 190g

# **Dimensions (Standard)**

Height 38mm Width 152mm Depth 157mm





### **Dimensions (Standard Extended)**

Height 49mm Width 152mm Depth 248mm





### **PRODUCT SPECIFICATION**



#### **Product Details**

Material Recycled Nylon Weight 274g

## **Dimensions (Double)**

Height 38mm Width 152mm Depth 269mm



# **Dimensions (Double Extended)**

Height 49mm Width 152mm Depth 360mm