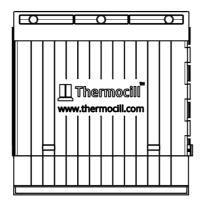

### **Product Details**

Material Recycled Nylon Weight 190g

# **Dimensions (Standard)**

Height 38mm Width 152mm Depth 157mm