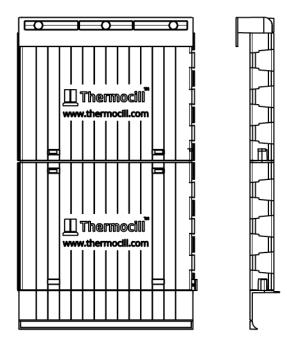

#### **FEATURES**

Thermocill™ is an innovative window board that creates a wall of warm air in front of windows located above radiators.

The product directs the air from your radiators to the glazing, reducing both the amount of cold air entering and the amount of warm air leaking out via the windows. The process reduces condensation and moisture on windows, leading to less damp in the home.

Versatile and easy to install, Thermocill™ can be retrofitted or used in new builds, as well as listed properties.



### **PRODUCT SPECIFICATION**





### **Product Details**

Material Recycled Nylon Weight 190g

# **Dimensions (Standard)**

Height 38mm Width 152mm Depth 157mm





### **Dimensions (Standard Extended)**

Height 49mm Width 152mm Depth 248mm





### **PRODUCT SPECIFICATION**



#### **Product Details**

Material Recycled Nylon Weight 274g

## **Dimensions (Double)**

Height 38mm Width 152mm Depth 269mm



# **Dimensions (Double Extended)**

Height 49mm Width 152mm Depth 360mm