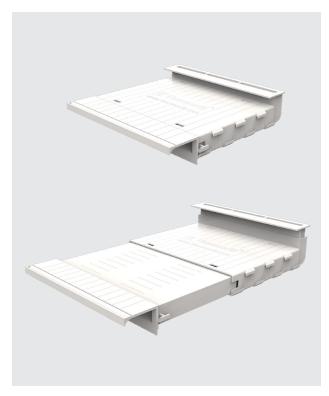

#### **FEATURES**

Thermocill™ is an innovative window board that creates a wall of warm air in front of windows located above radiators.

The product directs the air from your radiators to the glazing, reducing both the amount of cold air entering and the amount of warm air leaking out via the windows. The process reduces condensation and moisture on windows, leading to less damp in the home.

Versatile and easy to install, Thermocill™ can be retrofitted or used in new builds, as well as listed properties.

### **Dimensions (Standard Extended)**

Height 49mm Width 152mm Depth 248mm

# **Dimensions (Double Extended)**

Height 49mm Width 152mm Depth 360mm