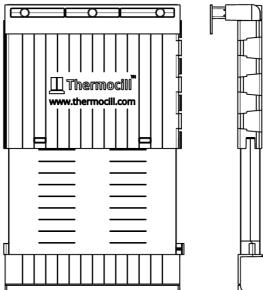

#### **Product Details**

Material Recycled Nylon Weight 274g

## **Dimensions (Double)**

Height 38mm Width 152mm Depth 269mm