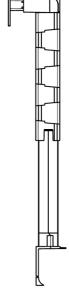

# **Dimensions (Standard)**

Height 38mm Width 152mm Depth 157mm

### **Dimensions (Standard Extended)**

Height 49mm Width 152mm Depth 248mm