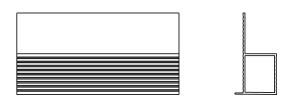

## **EXTRUDED PIECE**

The Thermocill™ extruded piece can be cut to size to allow the Thermocill™ product to be used in bay windows.

Versatile and easy to install, Thermocill™ can be retrofitted or used in new builds, as well as listed properties.



## PRODUCT SPECIFICATION



# **Product Details**

Material Recycled Nylon Weight 16g

## **Dimensions**

Height 26mm Width 100mm Depth 50mm

## **Product Context**

Two extrusion pieces, cut to suit a bay window featuring a  $30^{\circ}$  angle. The product is shown in context, providing support to both the front and back of a joining corner between two Thermocill<sup>TM</sup> units.