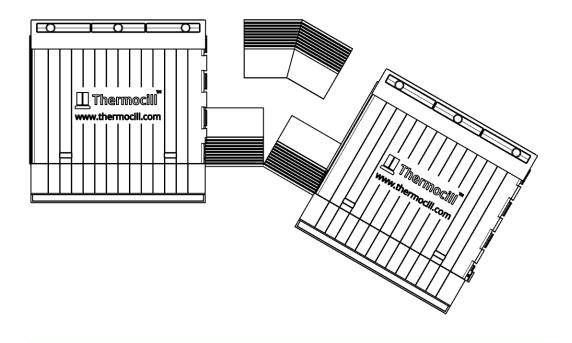

## **Product Context**

Two extrusion pieces, cut to suit a bay window featuring a  $30^{\circ}$  angle. The product is shown in context, providing support to both the front and back of a joining corner between two Thermocill<sup>TM</sup> units.