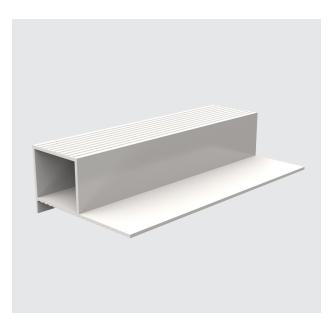

## **EXTRUDED PIECE**

The Thermocill™ extruded piece can be cut to size to allow the Thermocill™ product to be used in bay windows.

Versatile and easy to install, Thermocill™ can be retrofitted or used in new builds, as well as listed properties.

# **Product Details**

Material Recycled Nylon Weight 16g

## **Dimensions**

Height 26mm Width 100mm Depth 50mm