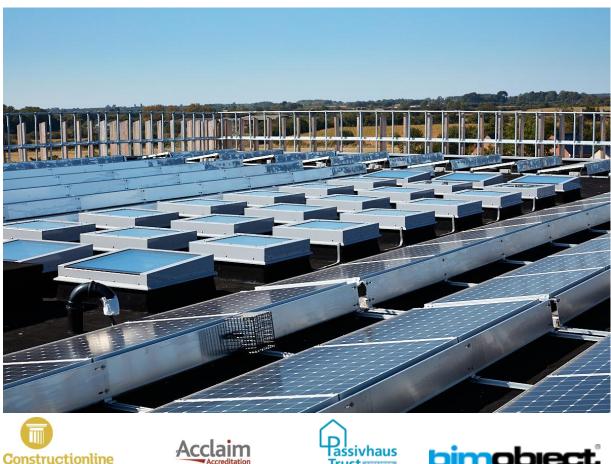

LAMILUX UK Ltd supplied and installed a total of 25 glass skylights, smoke vents and access hatches for the building. These were comprised of 18 passive house certified (phA advanced component) Skylight FE units with an overall U-value of 0.84; six Glass Skylight FE3° smoke vents with a glazing U-value of 0.6 W/m2K; and one Skylight FE0° access hatch.

## **ROOFLIGHTS & ROOF GLAZING**

Pre-assembled to the GRP upstands, each rooflight was simply fixed directly to the concrete subconstruction. The single-ply membrane connection detail to the upstands meant that the roofing contractor was able to easily terminate the roofing membrane at the foot of the upstands. The upstands featured its seamless internal white construction, which therefore meant no dry-lining or decoration was required.