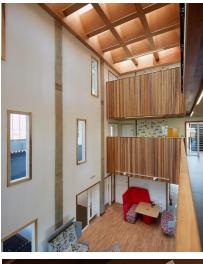

LAMILUX UK Ltd supplied and installed a total of 25 glass skylights, smoke vents and access hatches for the building. These were comprised of 18 passive house certified (phA advanced component) Skylight FE units with an overall U-value of 0.84; six Glass Skylight FE3° smoke vents with a glazing U-value of 0.6 W/m2K; and one Skylight FE0° access hatch.

## **ROOFLIGHTS & ROOF GLAZING**

Pre-assembled to the GRP upstands, each rooflight was simply fixed directly to the concrete subconstruction. The single-ply membrane connection detail to the upstands meant that the roofing contractor was able to easily terminate the roofing membrane at the foot of the upstands. The upstands featured its seamless internal white construction, which therefore meant no dry-lining or decoration was required.