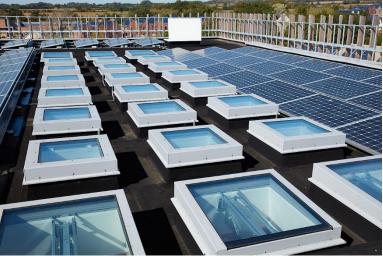

## Project reference LAMILUX Glass Skylight FE Passivhaus

Eco Business Centre Bicester

Designed by leading passive house architects Architype, Bicester Eco Business Centre is a one-of-akind hub providing 125 modern workspaces whilst supporting start-ups and small businesses.

LAMILUX UK Ltd supplied and installed a total of 25 glass skylights, smoke vents and access hatches for the building. These were comprised of 18 passive house certified (phA advanced component) Skylight FE units with an overall U-value of 0.84; six Glass Skylight FE3° smoke vents with a glazing U-value of 0.6 W/m2K; and one Skylight FE0° access hatch.