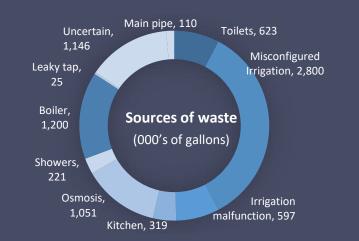

#### **Waste Detected, 12 months**

## **Findings**

- Water waste issues detected across the facility post-construction
- Numerous leak events prevented