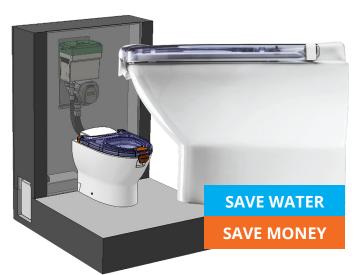

# The commercial toilet of choice

Successfully integrating technology into existing infrastructure, to reduce water consumption and cost, through sustainable washroom innovations.

Our technology **saves millions of litres of water**, and its cost, per annum by replacing 7.65 litres of water with 70 litres of air.

#### **Financial:**

Propelair offers immediate and permanent savings with a payback period of 1-2 years, reducing water bills by over 60%.