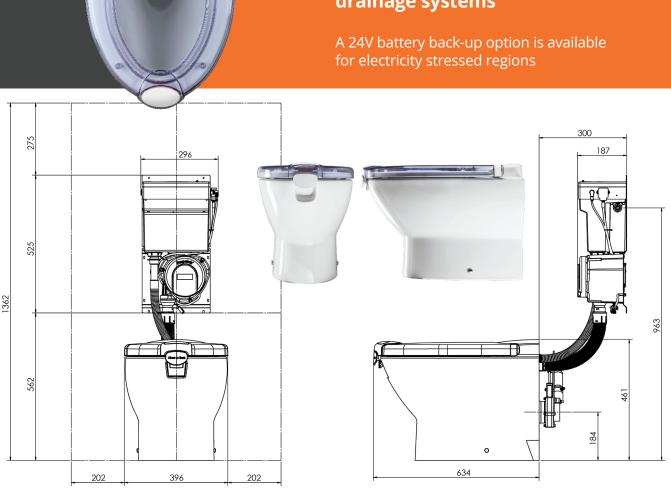

# **Technical** Specifications

### **Electrical**

| Component           | Specification     |
|---------------------|-------------------|
| Air Pump            | 220-240V AC input |
| Inlet Solenoid      | 24V DC            |
| Actuated Gate Valve | 24V DC            |

### Performance

| Parameter      | Specification |
|----------------|---------------|
| Water Flush    | 1.35 litres   |
| Air Flush      | 70 litres     |
| Refill Time    | 13 seconds    |
| Flush Duration | 26 seconds    |
| Energy Usage   | 0.33 Wh/flush |
| Flush Noise    | 79 dB         |

### Water

| Component      | Specification                                                                         |
|----------------|---------------------------------------------------------------------------------------|
| Inlet Valve    | 15mm JG Speedfit                                                                      |
| Water Pressure | 0.1 - 10 bar (Must be re-<br>stricted to 1.5 bar. 6L/min<br>restrictor pre-installed) |

# Propelair fits onto existing drainage systems

propelair

The commercial toilet of choice

info@propelair.com | www.propelair +44 1268 548322 (EU)