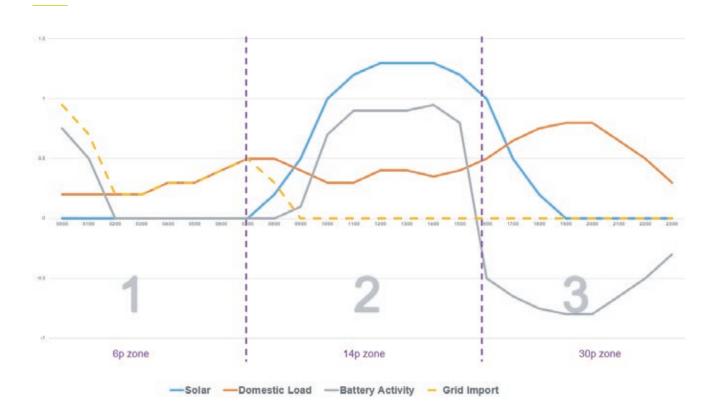

### How does it work?

- 1. When required, Wondrwall partially charges the battery during the low-cost energy periods, automatically predicting domestic consumption and solar generation for the following day.
- 2. Wondrwall runs the home and completes charging the battery from solar generation during the day.
- 3. Wondrwall powers the entire home using stored energy during the peak cost period avoiding peak consumption costs and earning the highest return for surplus energy returned to the grid.

# You don't have to be an expert

Time of use tariffs are a new concept, designed to incentivise customers to use more energy at off-peak times. These tariffs charge cheaper rates at certain times of night or day, when demand is at its lowest, and higher rates at popular times. Wondrwall Energy has been created to learn how your home uses energy and optimise it automatically, invisibly sourcing power from the cheapest source to power and heat your home at a fraction of the cost of traditional grid supplies. It achieves the maximum possible savings without your active involvement. No need to schedule your washing machine to run in the middle of the night to get the lowest price, you don't even have to programme your thermostat! Wondrwall takes care of everything for you.