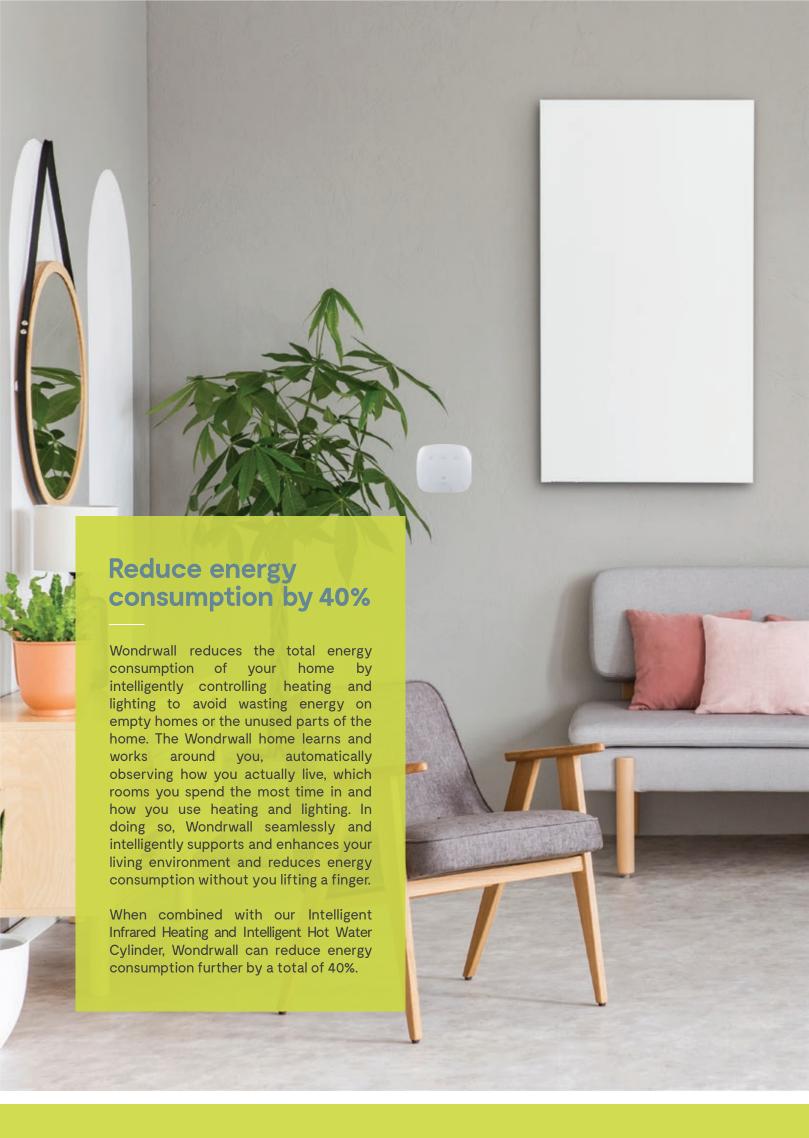

Wondrwall learns and works around you, observing how you actually live, which rooms you spend the most time in and how you use heating and lighting. It seamlessly and intelligently supports and enhances your living environment and reduces energy consumption and costs without your input.

### Gas- & Carbon-Free Home

By integrating our home automation platform with our space heating and water heating solutions, Wondrwall delivers a Zero-Carbon, 100% electric home with totally optimised energy usage, room by room, minute by minute resulting in up to a 40% reduction in annual energy consumption.